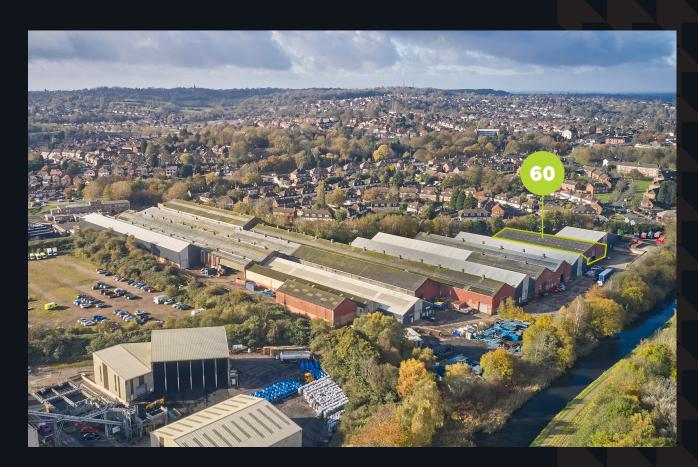

## Unit 60 **17,144 sq ft** (1,593 sq m) 61 60 50 51 53 54 52 42 40 55 41 57 44 56 43 58 46 59 1 Office Birmingham New Roa

#### **Energy Performance Certificate** EPC Rating - C.

Wellington Industrial Estate is conveniently located off the A4123 Birmingham New Road within 5 miles of Junction 2 M5. **Wolverhampton and Birmingham city centres** are within five and 10 miles respectively.