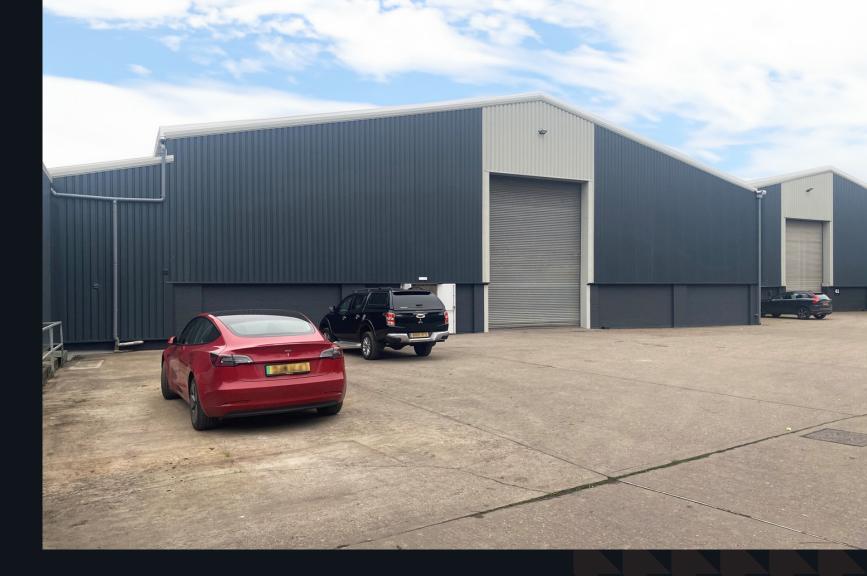

# Unit 60 TO LET

Fully Refurbished Industrial Warehouse with Offices **17,144 SQ ft** (1,593 sq m)

wellingtonindustrialestate.co.uk

The unit is of steel portal framed construction with brick/blockwork elevations with metal profile sheet cladding above. The unit has been re-roofed incorporating translucent roof lights. The unit has a height to eaves of 5.8 and is accessed via new roller shutter doors and pedestrian access doors to the front and rear. Internally the unit benefits from a single storey amenity block which provides offices, toilets and kitchenette facilities.