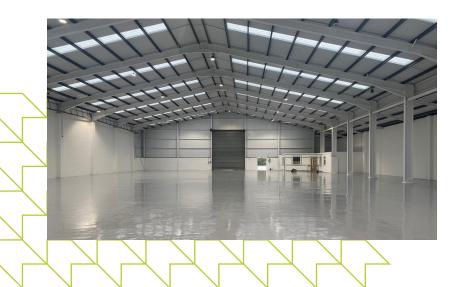

The unit is of steel portal framed construction with brick/blockwork elevations with metal profile sheet cladding above. The unit has been re-roofed incorporating translucent roof lights. The unit has a height to eaves of 5.8 and is accessed via new roller shutter doors and pedestrian access doors to the front and rear. Internally the unit benefits from a single storey amenity block which provides offices, toilets and kitchenette facilities.

### **Specification**

5.8m t appro

5.8m to eaves approx.

CCTV and 24/7 manned security

Weighbridge

on Site

**Refurbished unit** 